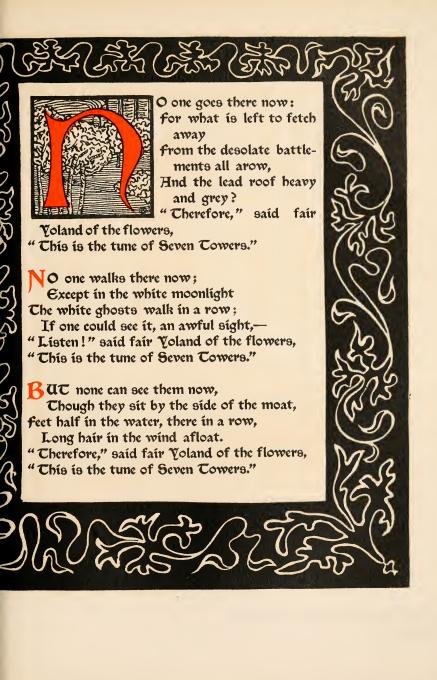

918f M877













## Pre-Raphaelite Ballads By **M**illiam Morris

CHAIN, CHI Constantin





of this edition of Ore-Raphaelite Ballads there have been printed five hundred numbered copies on "Old Stratford" paper, and one hundred numbered large paper copies on Imperial Japanese paper, of which numbers one to ten inclusive have been specially bound in full English vellum and the initials drawn in and hand illuminated by D. M. O'Kane.

This copy is number 80 of the edition on "Old Stratford" paper.







## Pre-Raphaelite Ballads









Copyright 1900, by H. Messels Company

411.2 11.247





Two Red Roses Heross the Moon Verses 1-4









In Praise of My Lady Verses 1-4















Che Cune of Seven Cowers













The Gilliflower of Gold Verses 1-4















Ballads, written by William Morris, and now newly done into type from the original text, being embellished with many decorative borders, illustrations and initials by h. M. O'Kane, and published by H. Wessels Company at Nine West Eighteenth Street in New York City: Hugust, MDCCCC



| RETURN CIRCULATION DEPARTMENT TO 202 Main Library |   |      |   |  |
|---------------------------------------------------|---|------|---|--|
| LOAN PERIOD 1                                     | 2 |      | 3 |  |
| HOME USE                                          |   | NIDI |   |  |
| 4                                                 | 5 | INC  | 6 |  |
|                                                   |   |      |   |  |

ALL BOOKS MAY BE RECALL